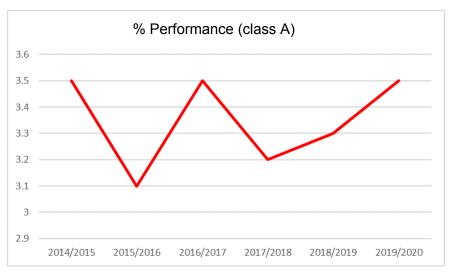

#### **Performance Measures for Highways and Municipal Department**

#### Percentage of streets that are clean

(Information based on internal and external review)



(2019-20 based on internal review only)

# Percentage of urban waste collected by the Local Authority and prepared for reuse, recycling or composting



#### Percentage of urban waste sent to landfill



#### Number of missed collections (recycling boxes and food bins)



A graph highlighting missed collections for food service and recycling boxes for the period 1/4/2019 to 31/10/2019 compared to the same period in 2018.



The above Heat Map shows the locations of food and recycling box missed collections for the period 1/4/2019 to 31/10/2019.

#### Percentage of roads in poor condition







### **Performance Measures for Gwynedd Consultancy Department**

#### **New Building Control Performance Measures 2019-20**

| Côd   | Disgrifiad/ Description                                                                                     | Ebr  | Mai  | Meh  | Gor  | Aws  | Med  | Hyd   |
|-------|-------------------------------------------------------------------------------------------------------------|------|------|------|------|------|------|-------|
| BC-02 | Bodlonrwydd Cwsmer                                                                                          | 9.9  | 9.6  | 9.9  | 10   | 9.8  | 9.5  | 9.7   |
|       | Customer Satisfaction                                                                                       |      |      |      |      |      |