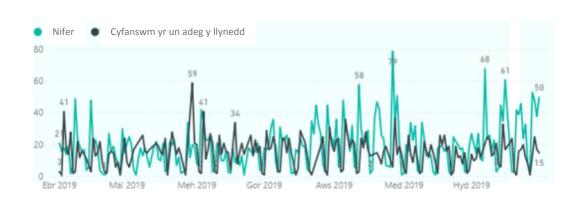

#### Number of missed collections (recycling boxes and food bins)

A graph highlighting missed collections for food service and recycling boxes for the period 1/4/2019 to 31/10/2019 compared to the same period in 2018.

The above Heat Map shows the locations of food and recycling box missed collections for the period 1/4/2019 to 31/10/2019.