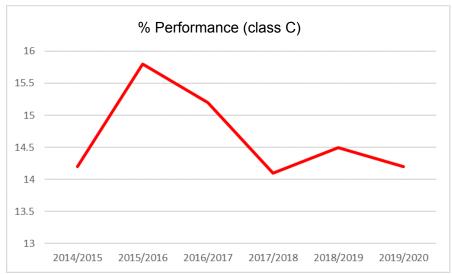

#### **Performance Measures for Highways and Municipal Department**

#### Percentage of streets that are clean

(Information based on internal and external review)



(2019-20 based on internal review only)

# Percentage of urban waste collected by the Local Authority and prepared for reuse, recycling or composting



#### Percentage of urban waste sent to landfill



#### Number of missed collections (recycling boxes and food bins)



A graph highlighting missed collections for food service and recycling boxes for the period 1/4/2019 to 31/10/2019 compared to the same period in 2018.



The above Heat Map shows the locations of food and recycling box missed collections for the period 1/4/2019 to 31/10/2019.

#### Percentage of roads in poor condition







### **Performance Measures for Gwynedd Consultancy Department**

#### **New Building Control Performance Measures 2019-20**

| Côd   | Disgrifiad/ Description                                                                                     | Ebr  | Mai  | Meh  | Gor  | Aws  | Med  | Hyd   |
|-------|-------------------------------------------------------------------------------------------------------------|------|------|------|------|------|------|-------|
| BC-02 | Bodlonrwydd Cwsmer                                                                                          | 9.9  | 9.6  | 9.9  | 10   | 9.8  | 9.5  | 9.7   |
|       | Customer Satisfaction                                                                                       |      |      |      |      |      |      |