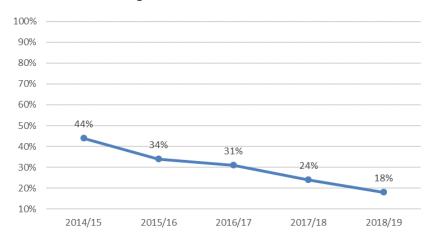

#### **Performance Measures for Highways and Municipal Department**

#### Percentage of streets that are clean

(Information based on internal and external review)



(2019-20 based on internal review only)

# Percentage of urban waste collected by the Local Authority and prepared for reuse, recycling or composting



#### Percentage of urban waste sent to landfill



#### Number of missed collections (recycling boxes and food bins)



A graph highlighting missed collections for food service and recycling boxes for the period 1/4/2019 to 31/10/2019 compared to the same period in 2018.



The above Heat Map shows the locations of food and recycling box missed collections for the period 1/4/2019 to 31/10/2019.

#### Percentage of roads in poor condition







### **Performance Measures for Gwynedd Consultancy Department**

#### **New Building Control Performance Measures 2019-20**

| Côd   | Disgrifiad/ Description                                                                                     | Ebr  | Mai  | Meh  | Gor  | Aws  | Med  | Hyd   |
|-------|------------------------------------------------------------------------------------------------