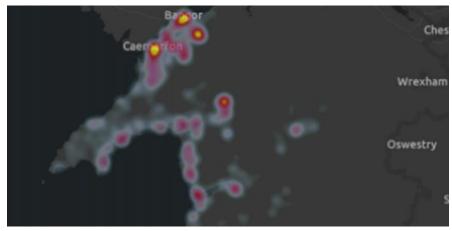

The above Heat Map shows the locations of food and recycling box missed collections for the period 1/4/2019 to 31/10/2019.