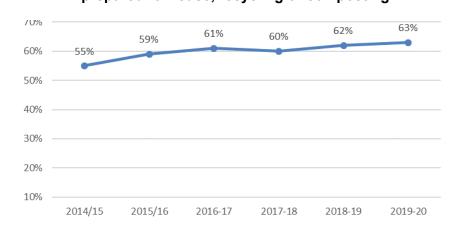

# Percentage of urban waste collected by the Local Authority and prepared for reuse, recycling or composting