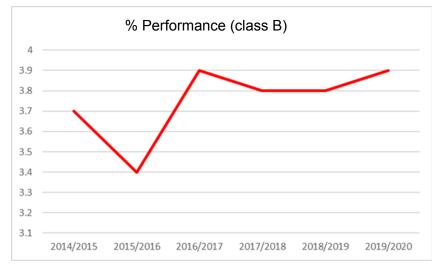

#### **Performance Measures for Highways and Municipal Department**

#### Percentage of streets that are clean

(Information based on internal and external review)



(2019-20 based on internal review only)

# Percentage of urban waste collected by the Local Authority and prepared for reuse, recycling or composting



#### Percentage of urban waste sent to landfill



#### Number of missed collections (recycling boxes and food bins)



A graph highlighting missed collections for food service and recycling boxes for the period 1/4/2019 to 31/10/2019 compared to the same period in 2018.



The above Heat Map shows the locations of food and recycling box missed collections for the period 1/4/2019 to 31/10/2019.

#### Percentage of roads in poor condition







### **Performance Measures for Gwynedd Consultancy Department**

#### **New Building Control Performance Measures 2019-20**

| Côd   | Disgrifiad/ Description                                                                                     | Ebr  | Mai  | Meh  | Gor  | Aws  | Med  | Hyd   |
|-------|-------------------------------------------------------------------------------------------------------------|------|------|------|------|------|------|-------|
| BC-02 | Bodlonrwydd Cwsmer                                                                                          | 9.9  | 9.6  | 9.9  | 10   | 9.8  | 9.5  | 9.7   |
|       | Customer Satisfaction                                                                                       |      |      |      |      |      |      |