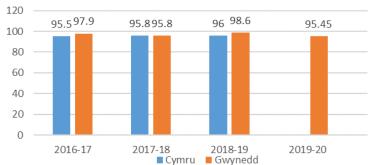

#### Percentage of streets that are clean

(Information based on internal and external review)

(2019-20 based on internal review only)